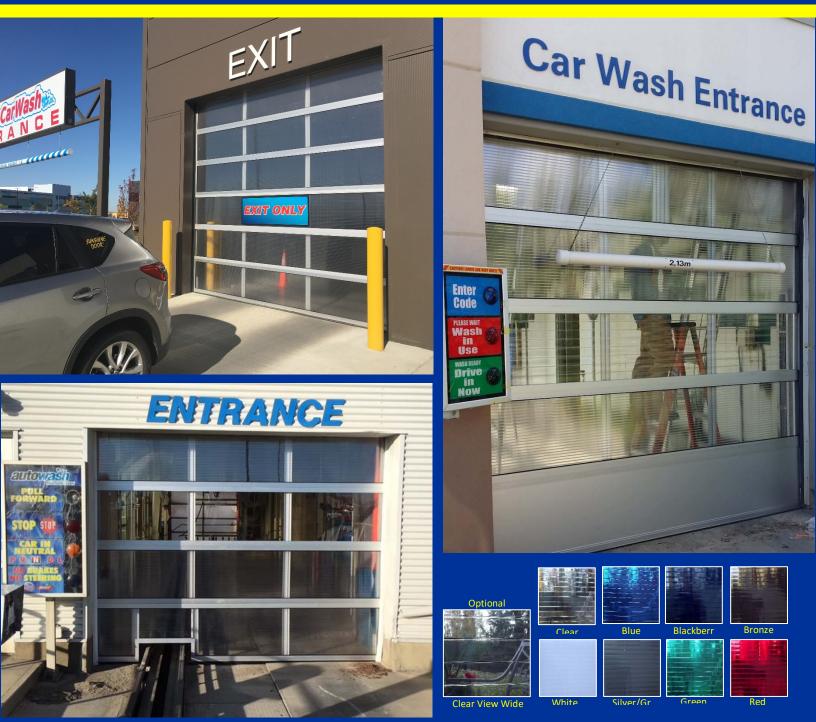

## **CAR WASH DOORS**

Sunshine Car Wash Doors are available with many options, including track cut out, bottom aluminum exterior panel, single pane clear acrylic, clear view wide port acrylic, and of course a selection of 8 colours of triple wall 5/8" thick polycarbonate. Sunshine Car Wash Doors are 1/3 the weight of glass, 140 times stronger than glass, and let in up to 80% of the natural sunlight. Each door is manufactured with anodized aluminum extrusion, engineered with an integral truss in each section for added strength and durability. All Sunshine Doors have rubber weather stripping between each of the sections, and thermal transfer between the exterior aluminum face and the glazing is addressed by sealing with a compression sealed rubber glazing wedge. Reduce the risk of freeze up, improve durability, keep rust away, with the original Sunshine Door, Built Tough.