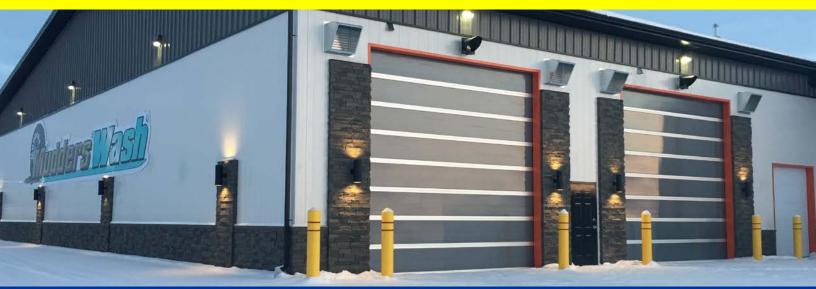

## **CAR WASH DOORS**

SUPERIOR STRENGTH. SUPERIOR PERFORMANCE

## **CAR WASH DOORS**

Sunshine Car Wash Doors are available with many options, including track cut out, bottom aluminum exterior panel, single pane clear acrylic, clear view wide port acrylic, and of course a selection of 8 colours of triple wall 5/8" thick polycarbonate. Sunshine Car Wash Doors are 1/3 the weight of glass, 140 times stronger than glass, and let in up to 80% of the natural sunlight. Each door is manufactured with anodized aluminum extrusion, engineered with an integral truss in each section for added strength and durability. All Sunshine Doors have rubber weather stripping between each of the sections, and thermal transfer between the exterior aluminum face and the glazing is addressed by sealing with a compression sealed rubber glazing wedge. Reduce the risk of freeze up, improve durability, keep rust away, with the original Sunshine Door, Built Tough.