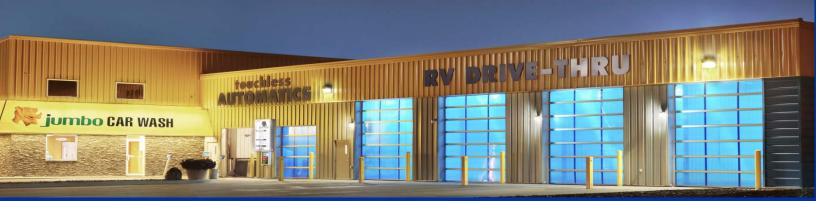

## **CAR WASH DOORS**

SUPERIOR STRENGTH. SUPERIOR PERFORMANCE

## **CAR WASH DOORS**

Sunshine Car Wash Doors are available with many options, including track cut out, bottom aluminum exterior panel, single pane clear acrylic, clear view wide port acrylic, and of course a selection of 8 colours of triple wall 5/8" thick polycarbonate. Sunshine Car Wash Doors are 1/3 the weight of glass, 140 times stronger than glass, and let in up to 80% of the natural sunlight. Each door is manufactured with anodized aluminum extrusion, engineered with an integral truss in each section for added strength and durability. All Sunshine Doors have rubber weather stripping between each of the sections, and thermal transfer between the exterior aluminum face and the glazing is addressed by sealing with a compression sealed rubber glazing wedge. Reduce the risk of freeze up, improve durability, keep rust away, with the original Sunshine Door, Built Tough.