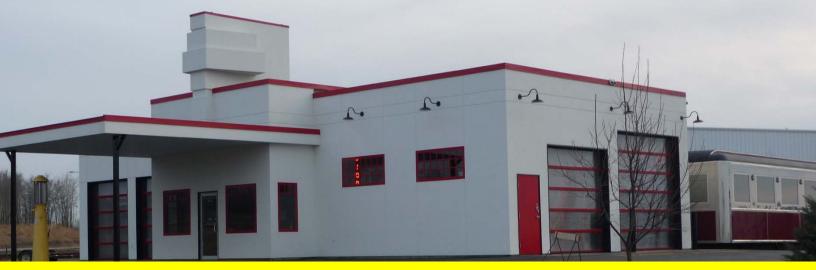

## **CAR WASH DOORS**

SUPERIOR STRENGTH. SUPERIOR PERFORMANCE

## **CAR WASH DOORS**

Sunshine Car Wash Doors are available with many options, including track cut out, bottom aluminum exterior panel, single pane clear acrylic, clear view wide port acrylic, and of course a selection of 8 colours of triple wall 5/8" thick polycarbonate. Sunshine Car Wash Doors are 1/3 the weight of glass, 140 times stronger than glass, and let in up to 80% of the natural sunlight. Each door is manufactured with anodized aluminum extrusion, engineered with an integral truss in each section for added strength and durability. All Sunshine Doors have rubber weather stripping between each of the sections, and thermal transfer between the exterior aluminum face and the glazing is addressed by sealing with a compression sealed rubber glazing wedge. Reduce the risk of freeze up, improve durability, keep rust away, with the original Sunshine Door, Built Tough.