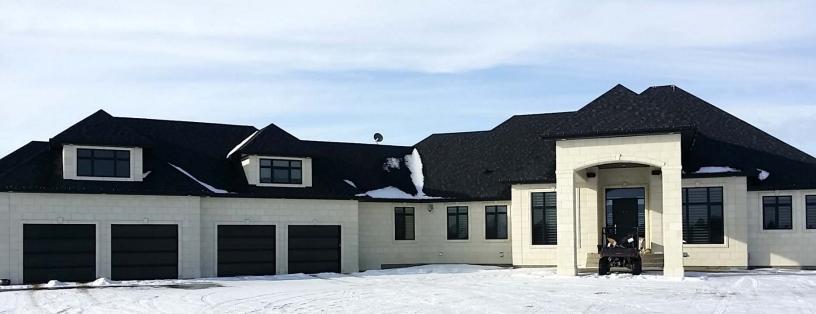

The Original . . . Sunshine Door, featuring . . .
Triple Wall Polycarbonate
140 times Stronger than glass.
Triple Wall for Triple the Energy Efficiency
One Piece Polycarbonate the Full Width of your garage door for the best in structure and thermal performance.
Strong Extruded Aluminum Framework.
Integral Reinforcing Truss inside for Structural Integrity.

Let The Sun Shine In with Up to 82% Visible Light.





## Premium & Wood Grain Panels



*SUNSHINE* DOOR



Sunshine Door Premium Face Panels utilize the same

light weight strength of 5/8" triple wall polycarbonate in the structure of the door sections.

Choose from; Round or Rectangular Perforated Anodized Aluminum, Stainless Steel, Wood Grain, FauxFinnish Aged Copper, and more. Available with Clear or Colored Polycarbonate Backing.

Premium Face Panels are limited to 10ft widths between exterior vertical stiles.







- Featuring the same light weight strength of triple wall polycarbonate in the structure of the door.
  - Now with Modern Contemporary EnviroWood & Premium exterior face panels.
  - Available with continuous exterior panel the full width of the door, (subject to limitations) or with intermediate vertical stiles to suit your