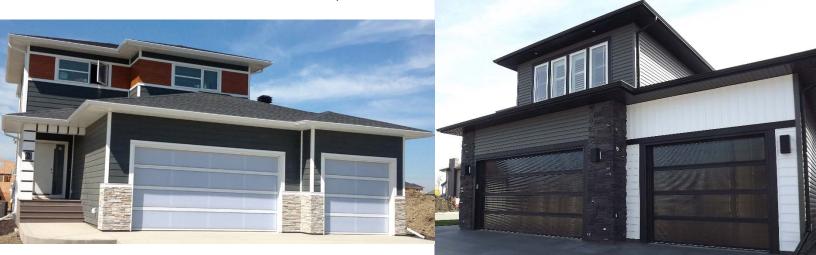

## **Sunshine Residential**

## With the Sunshine Door, the Choices are Yours; ...

Choose your frame color from Clear Anodized, Black Anodized, or White Painted Aluminum.

Or select a custom color from the colors shown in this brochure.