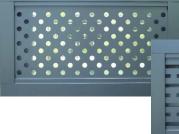

## Premium & Wood Grain Panels

*SUNSHINE* DOOR

Sunshine Door Premium Face Panels utilize the same

light weight strength of 5/8" triple wall polycarbonate in the structure of the door sections.

Choose from; Round or Rectangular Perforated Anodized Aluminum, Stainless Steel, Wood Grain, FauxFinnish Aged Copper, and more. Available with Clear or Colored Polycarbonate Backing.

Premium Face Panels are limited to 10ft widths between exterior vertical stiles.

- Featuring the same light weight strength of triple wall polycarbonate in the structure of the door.
  - Now with Modern Contemporary EnviroWood & Premium exterior face panels.
  - Available with continuous exterior panel the full width of the door, (subject to limitations) or with intermediate vertical stiles to suit your design.
  - Some finishes, including Perforated & Stainless Steel widths are subject to limitations.
- Exterior face panels are finished with EnviroWood PVDF Printed Coatings to ASTM standards.

Clear & Black Anodized face panels are heavy gauge sheet aluminum. All exterior face panels are over our standard 5/8" triple wall polycarbonate, thus providing the same structure and triple wall performance of our respected quality "Original" Sunshine Doors.