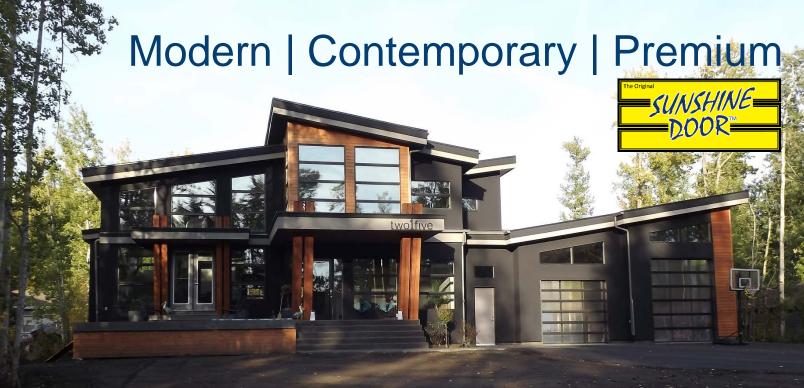

## **Sunshine Residential**

## With the Sunshine Door, the Choices are Yours; ...

Choose your frame color from Clear Anodized, Black Anodized, or White Painted Aluminum.

Or select a custom color from the colors shown in this brochure.