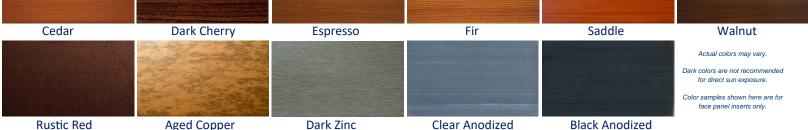

## Premium & Wood Grain Panels

*SUNSHINE* DOOR

Sunshine Door Premium Face Panels utilize the same

light weight strength of 5/8" triple wall polycarbonate in the structure of the door sections.

Choose from; Round or Rectangular Perforated Anodized Aluminum, Stainless Steel, Wood Grain, FauxFinnish Aged Copper, and more. Available with Clear or Colored Polycarbonate Backing.

Premium Face Panels are limited to 10ft widths between exterior vertical stiles.

- Featuring the same light weight strength of triple wall polycarbonate in the structure of the door.
  - Now with Modern Contemporary EnviroWood & Premium exterior face panels.
  - Available with continuous exterior panel the full width of the door, (subject to limitations) or with intermediate vertical stiles to suit your design.
  - Some finishes, including Perforated & Stainless Steel widths are subject to limitations.
- Exterior face panels are finished with EnviroWood PVDF Printed Coatings to ASTM standards.

Clear & Black Anodized face panels are heavy gauge sheet aluminum. All exterior face panels are over our standard 5/8" triple wall polycarbonate, thus providing the same structure and triple wall performance of our respected quality "Original" Sunshine Doors.