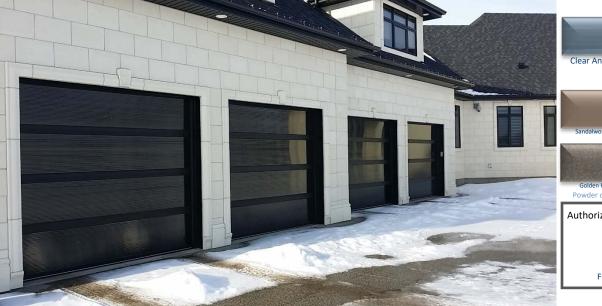

## **Sunshine Residential**

## With the Sunshine Door, the Choices are Yours; ...

Choose your frame color from Clear Anodized, Black Anodized, or White Painted Aluminum.

Or select a custom color from the colors shown in this brochure.