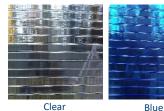

Polycarbonate Glazing is available in Translucent Clear, Bronze, Blackberry, Blue, Green & also Opaque White, and Silver solid. Also available, Clear View Dual Wall Wide Port Acrylic.

Standard Glazing Colors—Triple Wall 5/8" Polycarbonate