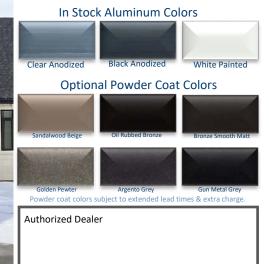

## With the Sunshine Door, the Choices are Yours; ...

Choose your frame color from Clear Anodized, Black Anodized, or White Painted Aluminum.

Or select a custom color from the colors shown in this brochure.