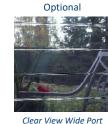

Polycarbonate Glazing is available in Translucent Clear, Bronze, Blackberry, Blue, Green & also Opaque White, and Silver solid. Also available, Clear View Dual Wall Wide Port Acrylic.

Standard Glazing Colors—Triple Wall 5/8" Polycarbonate