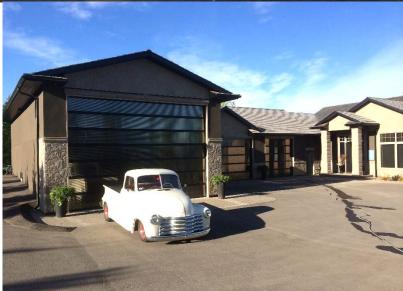

The Original . . . Sunshine Door, featuring . . .
Triple Wall Polycarbonate
140 times Stronger than glass.
Triple Wall for Triple the Energy Efficiency
One Piece Polycarbonate the Full Width of your garage door for the best in structure and thermal performance.
Strong Extruded Aluminum Framework.
Integral Reinforcing Truss inside for Structural Integrity.

Let The Sun Shine In with Up to 82% Visible Light.





## Premium & Wood Grain Panels



*SUNSHINE* DOOR



Sunshine Door Premium Face Panels utilize the same

light weight strength of 5/8" triple wall polycarbonate in the structure of the door sections.

Choose from; Round or Rectangular Perforated Anodized Aluminum, Stainless Steel, Wood Grain, FauxFinnish Aged Copper, and more. Available with Clear or Colored Polycarbonate Backing.

Premium Face Panels are limited to 10ft widths between exterior vertical stiles.







- Featuring the same light weight strength of triple wall polycarbonate in the structure of the door.
  - Now with Modern Contemporary EnviroWood & Premium exterior face panels.
  - Available with continuous exterior panel the full width of the door, (subject to limitations) or with intermediate vertical stiles to suit yo