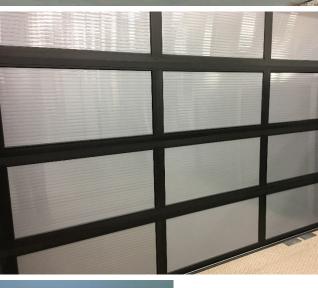

The Original . . . Sunshine Door, featuring . . .
Triple Wall Polycarbonate
140 times Stronger than glass.
Triple Wall for Triple the Energy Efficiency
One Piece Polycarbonate the Full Width of your garage door for the best in structure and thermal performance.
Strong Extruded Aluminum Framework.
Integral Reinforcing Truss inside for Structural Integrity.

The panel view on the inside of the door is polycarbonate. (Call for Lead time & availability).

Polycarbonate Glazing is available in Translucent Clear, Bronze, Blackberry, Blue, Green & also Opaque White, and Silver solid. Also available, Clear View Dual Wall Wide Port Acrylic.

Standard Glazing Colors—Triple Wall 5/8" Polycarbonate