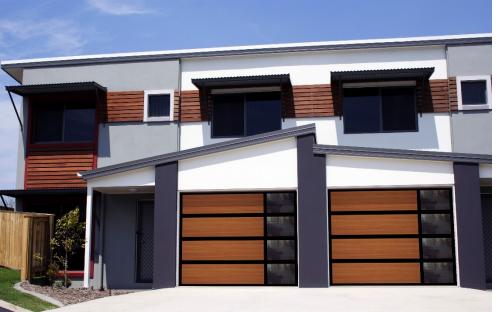

## Premium & Wood Grain Panels

*SUNSHINE* DOOR

Sunshine Door Premium Face Panels utilize the same

light weight strength of 5/8" triple wall polycarbonate in the structure of the door sections.

Choose from; Round or Rectangular Perforated Anodized Aluminum, Stainless Steel, Wood Grain, FauxFinnish Aged Copper, and more. Available with Clear or Colored Polycarbonate Backing.

Premium Face Panels are limited to 10ft widths between exterior vertical stiles.

- Featuring the same light weight strength of triple wall polycarbonate in the structure of the door.
  - Now with Modern Contemporary EnviroWood & Premium exterior face panels.
  - Available with continuous exterior panel the full width of the door, (subject to limitations) or with intermediate vertical stiles to suit your design.
  - Some finishes, including Perforated & Stainless Steel widths are subject to limitations.
- Exterior face panels are finished with EnviroWood PVDF Printed Coatings to ASTM standards.