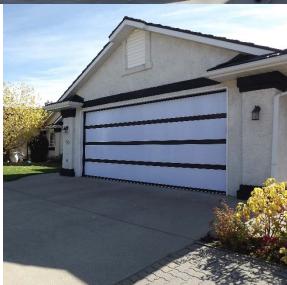

The Original . . . Sunshine Door, featuring . . .
Triple Wall Polycarbonate
140 times Stronger than glass.
Triple Wall for Triple the Energy Efficiency
One Piece Polycarbonate the Full Width of your garage door for the best in structure and thermal performance.
Strong Extruded Aluminum Framework.
Integral Reinforcing Truss inside for Structural Integrity.

Let The Sun Shine In with Up to 82% Visible Light.

## **Sunshine Residential**