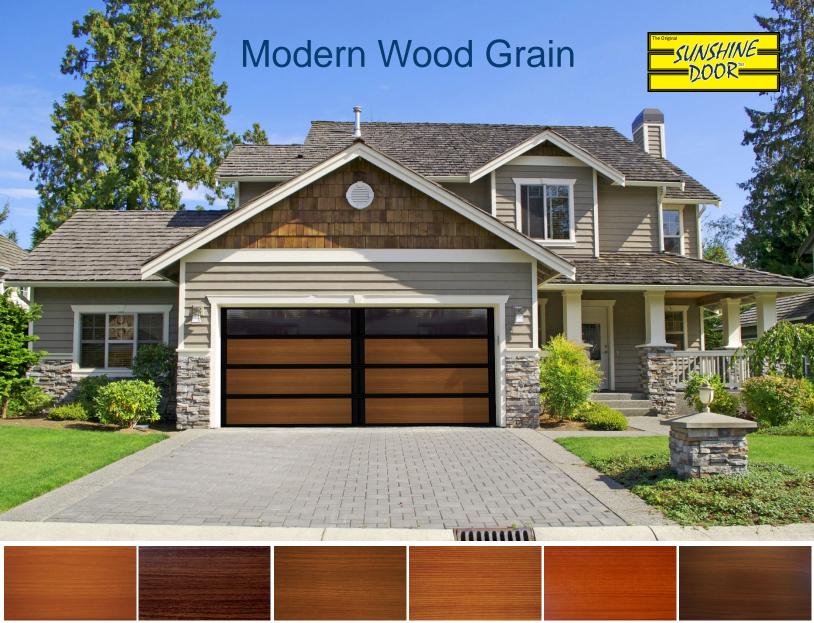

## Premium & Wood Grain Panels

*SUNSHINE* DOOR

Sunshine Door Premium Face Panels utilize the same

light weight strength of 5/8" triple wall polycarbonate in the structure of the door sections.

Choose from; Round or Rectangular Perforated Anodized Aluminum, Stainless Steel, Wood Grain, FauxFinnish Aged Copper, and more. Available with Clear or Colored Polycarbonate Backing.

Premium Face Panels are limited to 10ft widths between exterior vertical stiles.

- Featuring the same light weight strength of triple wall polycarbonate in the structure of the door.
  - Now with Modern Contemporary EnviroWood & Premium exterior face panels.
  - Available with continuous exterior panel the full width of the door, (subject to limitations) or with intermediate vertical stiles to suit your design.
  - Some finishes, including Perforated & Stainless Steel widths are subject to limitations.
- Exterior face panels are finished with EnviroWood PVDF Printed Coatings to ASTM standards.